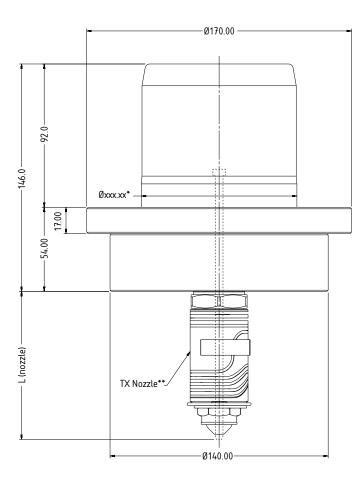

### **Hot Half Section**

- Locating Ring Diameter: Metric 99.85, Inch 101.34 (4")
- \*\* Available in 19 and 27 Series FlowLoc™ nozzle

### **Valve Gate Assembly**

|                | 19 Series                        | 27 Series |  |
|----------------|----------------------------------|-----------|--|
|                | FlowLoc™ Technology Nozzle Range |           |  |
| Model          | SVG                              |           |  |
| Actuation Type | Pneumatic                        |           |  |
| Pin Size       | 3.0                              | 5.0       |  |
| Stroke         | 10                               |           |  |