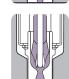

# Compact, Precise, VeriShot™ Single Valve Gate Technology

The compact design of the VeriShot™ single valve gate system greatly reduces mould height requirements and functions as a locating ring ensuring perfect alignment between mould and machine platen.

The VeriShot™ features advanced heating technology for optimum control, providing exceptional thermal performance for improved part quality. The VeriShot™ is ideal for applications requiring a highly cosmetic gate finish, fast flow rates, large volume parts and dimensional accuracy.

#### Mould Design

- Available with TX19 and TX27 Series FlowLoc<sup>™</sup> nozzles
- Highly compact annular design reduces mould height resulting in improved machine optimization
- Utilises high performing X-Range gate geometry
- The VeriShot™ system functions as a locating ring aligning mould to machine platen
- Locating ring diameter supplied in metric and inch