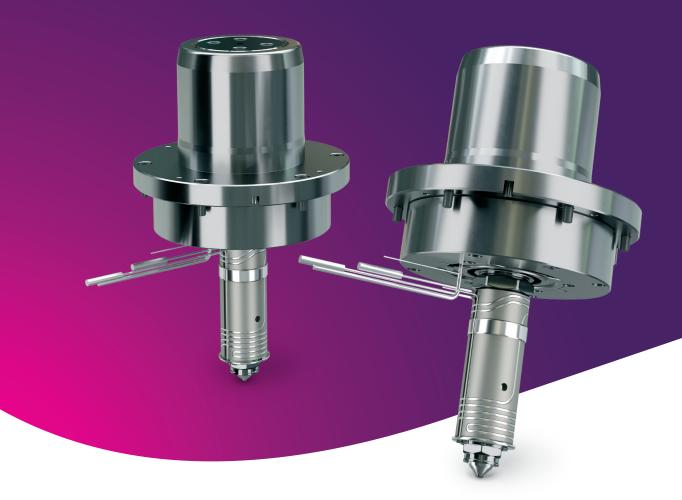

# Compact, Precise, VeriShot™ Single Valve Gate Technology

The compact design of the VeriShot™ single valve gate system greatly reduces mould height requirements and functions as a locating ring ensuring perfect alignment between mould and machine platen.

The VeriShot™ features advanced heating technology for optimum control, providing exceptional thermal performance for improved part quality. The VeriShot™ is ideal for applications requiring a highly cosmetic gate finish, fast flow rates, large volume parts and dimensional accuracy.

#### Mould Design

- Available with TX19 and TX27 Series FlowLoc<sup>™</sup> nozzles
- Highly compact annular design reduces mould height resulting in improved machine optimization
- Utilises high performing X-Range gate geometry
- The VeriShot™ system functions as a locating ring aligning mould to machine platen
- Locating ring diameter supplied in metric and inch