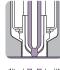

### **Hot Half Section**

- Locating Ring Diameter: Metric 99.85, Inch 101.34 (4")
- \*\* Available in 19 and 27 Series FlowLoc™ nozzle

### **Valve Gate Assembly**

|                | 19 Series                        | 27 Series |  |
|----------------|----------------------------------|-----------|--|
|                | FlowLoc™ Technology Nozzle Range |           |  |
| Model          | SVG                              |           |  |
| Actuation Type | Pneumatic                        |           |  |
| Pin Size       | 3.0                              | 5.0       |  |
| Stroke         | 10                               |           |  |